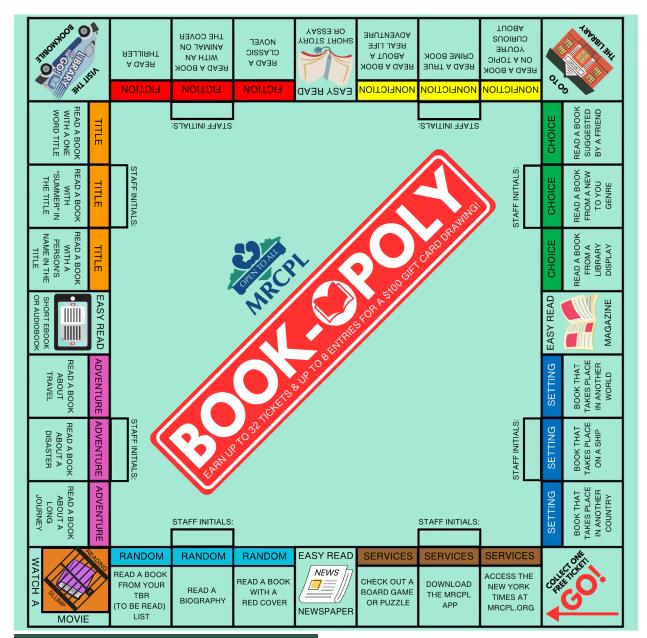

#### **HOW TO WIN:**

- Earn a ticket for each square you complete.
- X out a completed square.
- Do not use the same book twice.
- Complete a property color set and have staff initial it to be entered into a \$100 Lowe's gift card drawing!